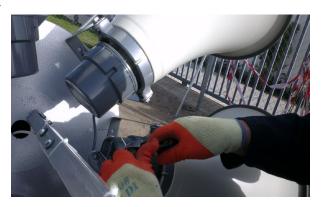

### WINDSOCK

Windsock frames that incorporate a double ball bearing construction, and powder coated finish for corrosion protection. They also incorporate a two bearing pivoting design for effortless pivoting. This extended windsock bracket rotates in the slightest of breeze. The combo is made with high quality according to international standards.

### PA SYSTEM

Multi application high power PA Amplifier with an in built MP3 Digital Player. With a rated power handling capacity starting from 400 watts, 700 Watts up to 1200 watts. It is an ideal alarm system for large PA Installations involving multiple speakers. This amplifier is designed to give high power, clean sound, and reliable, trouble free operation under extreme climatic & weather conditions.