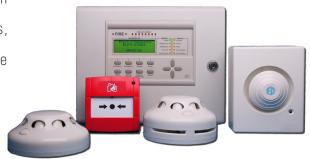

### FIRE ALARM SYSTEM

Providing, Installing, Programming fire alarm systems is also on of Red Ray's specialities, providing full system service and spare parts, we can provide both DC and AC alarm systems.