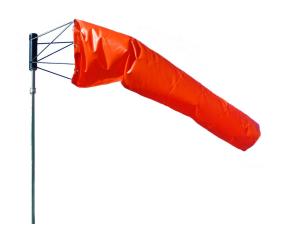

### WINDSOCK

Windsock frames that incorporate a double ball bearing construction, and powder coated finish for corrosion protection. They also incorporate a two bearing pivoting design for effortless pivoting. This extended windsock bracket rotates in the slightest of breeze. The combo is made with high quality according to international standards.