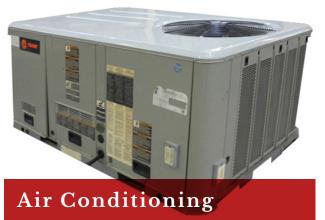

### **ELECTRICAL**

Red Ray Provides, plans, installs, and tests electrical wiring and the following electrical services according to the international standards:

- 1. Power Transformer.
- 2. Installing Generators Changeover.
- 3. Electrical Board.
- 4. Lighting.
- 5. Wiring and Rewiring.
- 6. Central Air Conditioning system.
- 7. Security Camera.

Manufacturing and providing Light poles, designing lightning system for offices, Warehouses, Streets, Camps.

Installing Automatic and Manual changeover between generator and transformer.

Installing Central Air Conditioning systems for building and offices, Manufacturing Ducts, Individual AC for houses.