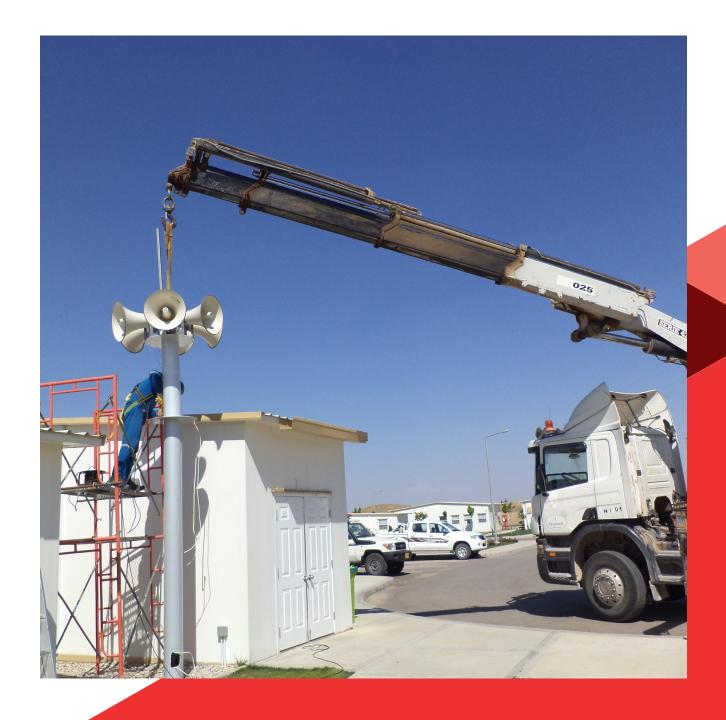

### WINDSOCK

Windsock frames that incorporate a double ball bearing construction, and powder coated finish for corrosion protection. They also incorporate a two bearing pivoting design for effortless pivoting. This extended windsock bracket rotates in the slightest of breeze. The combo is made with high quality according to international standards.

### PA SYSTEM

Multi application high power PA Amplifier with an in built MP3 Digital Player. With a rated power handling capacity starting from 400 watts, 700 Watts up to 1200 watts. It is an ideal alarm system for large PA Installations involving multiple speakers. This amplifier is designed to give high power, clean sound, and reliable, trouble free operation under extreme climatic & weather conditions.