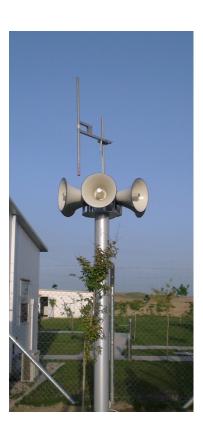

### WINDSOCK

Windsock frames that incorporate a double ball bearing construction, and powder coated finish for corrosion protection. They also incorporate a two bearing pivoting design for effortless pivoting. This extended windsock bracket rotates in the slightest of breeze. The combo is made with high quality according to international standards.

### PA SYSTEM

Multi application high power PA Amplifier with an in built MP3 Digital Player. With a rated power handling capacity starting from 400 watts, 700 Watts up to 1200 watts. It is an ideal alarm system for large PA Installations involving multiple speakers. This amplifier is designed to give high power, clean sound, and reliable, trouble free operation under extreme climatic & weather conditions.